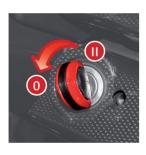

## DEACTIVATING THE HIGH VOLTAGE SYSTEM

1

2

3

4

- 1 Turn the ignition switch to 0 (Key-off).
- 2 Access the engine compartment and remove the cosmetic shield.
- 3 Cut the positive cable of the 12V battery in the two positions indicated by the yellow labels.