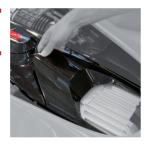

## DEACTIVATING THE HIGH VOLTAGE SYSTEM

1

2

3

4

- 1 Turn the ignition switch to 0 (Key-off).
- 2 Access the engine compartment and remove the cosmetic shield.
- 3 Cut the positive cable of the 12V battery in the two positions indicated by the yellow labels.