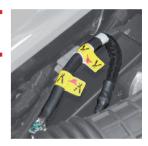

## DEACTIVATING THE HIGH VOLTAGE SYSTEM

1

2

3

4

- 1 Turn the ignition switch to 0 (Key-off).
- 2 Access the engine compartment and remove the cosmetic shield.
- 3 Cut the positive cable of the 12V battery in the two positions indicated by the yellow labels.

4 Cut the negative cable of the 12V battery, situated on the left hand side of the engine compartment, in the two positions indicated by the yellow labels.