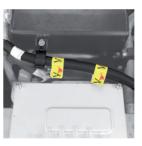

## DEACTIVATING THE HIGH VOLTAGE SYSTEM

1

2

3

4

- 1 Turn the ignition switch to 0 (Key-off).
- 2 Access the engine compartment and remove the cosmetic shield.
- 3 Cut the positive cable of the 12V battery in the two positions indicated by the yellow labels.

4 Cut the negative cable of the 12V battery, situated on the left hand side of the engine compartment, in the two positions indicated by the yellow labels.