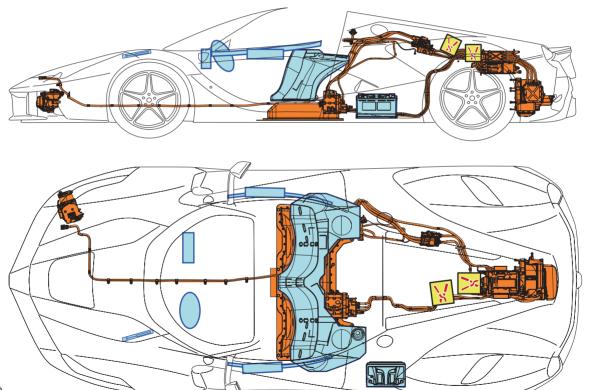

## IN THE EVENT OF AN ACCIDENT

The high voltage system does discharge immediately after deactivation. Wait at least 30 seconds before working on the vehicle. Do not touch or cut any cable, connector or component of the high voltage system: failure to observe this precaution may result in severe injury or death.

## **EMERGENCY RESCUE GUIDE**

DO NOT CUT

**HIGH VOLTAGE: DO NOT CUT** 

Part No. 88905400 Catalogue No. 5484/16